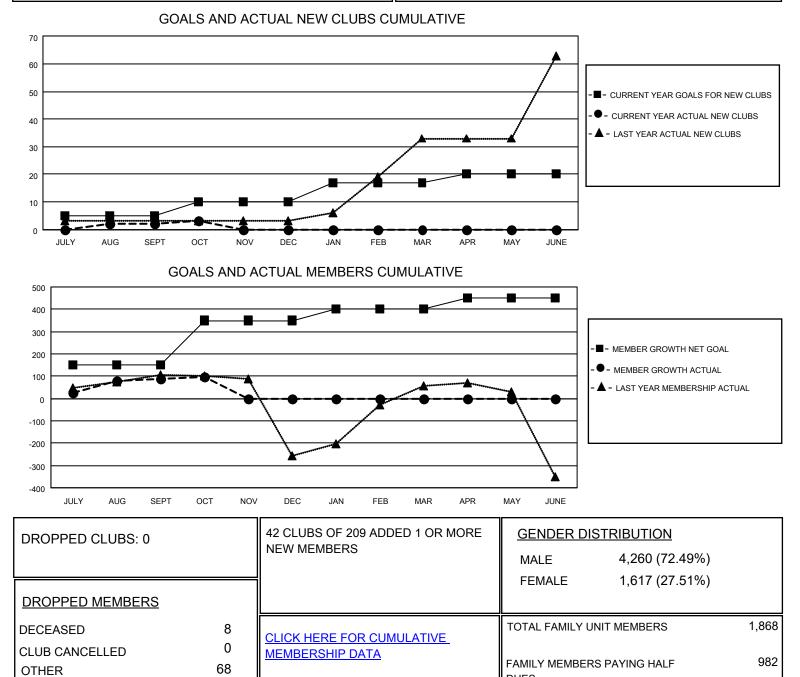

## LOCATION INDIA

District 3233E2

Results as of: 10/31/2020

| Clubs                 |               |           |               | Members               |                          |                         |                                                    |
|-----------------------|---------------|-----------|---------------|-----------------------|--------------------------|-------------------------|----------------------------------------------------|
| RESULTS FOR 2020-2021 |               |           |               | RESULTS FOR 2020-2021 |                          |                         |                                                    |
| QUARTER               | NEW CLUB GOAL | NEW CLUBS | DROPPED CLUBS | QUARTER               | EMBER GROWTH NET<br>GOAL | MEMBER GROWTH<br>ACTUAL | DROPPED<br>MEMBERS ACTUAL<br>(including transfers) |
| JULY/AUG/SEPT         | 5             | 2         | 0             | JULY/AUG/SEPT         | 150                      | 165                     | 62                                                 |
| OCT/NOV/DEC           | 5             | 1         | 0             | OCT/NOV/DEC           | 200                      | 24                      | 14                                                 |
| JAN/FEB/MAR           | 7             | 0         | 0             | JAN/FEB/MAR           | 50                       | 0                       | 0                                                  |
| APR/MAY/JUNE          | 3             | 0         | 0             | APR/MAY/JUNE          | 50                       | 0                       | 0                                                  |